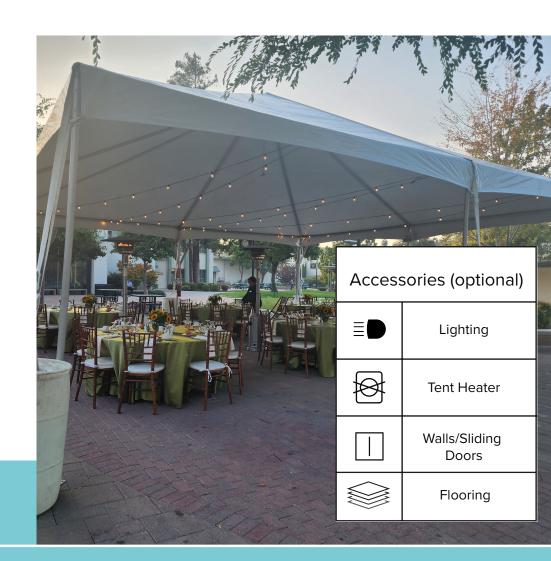

**Seating Arrangement:** Will you have banquet tables, round tables, or a mix? Are you planning a cocktail-style event with mostly standing room?

**Additional Space Needs:** Don't forget to account for things like a dance floor, buffet tables, bar area, stage, or other entertainment.